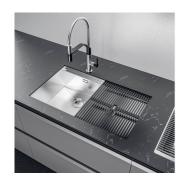

# Sink Milanello Gun Metal Workstation

Kitchen Sinks Code: 1034 856

The Foster Milano sink has an ingenious design that makes it simple to use a large set of optional accessories. On the topmost supporting step, the innovative Black grids slide, creating a large and practical surface to rinse food and crockery. The second step is meant to support and allow the sliding of a complete combination of accessories, which make some operations practical and safe: rinse, drain, slice, grate... everything can be done inside the sink. The third supporting step is on the bottom of the bowl. On this step one can rest the Black grids, making it possible to rinse foodstuffs without their coming in contact with the bottom of the sink, which may be dirty.

### **GALLERY**