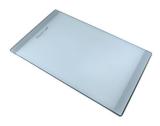

## Foster ==

Glass chopping board 8631 300

Graters kit with ring-holder and food collection tray

8159 101
\* only in combination with the accessory
8644 101

Stainless steel perforated tray

8151 000 \* only in combination with the accessory 8644 101

Walnut-wood chopping board 8642 004