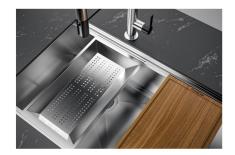

Save space system

Drain and siphon are designed to leave as much space as possible in the under-sink area, more and more useful today for theseparate waste collection systems.

Triple recess - sliding accessories

The Foster Milano sink has an ingenious design that makes it simple to use a large set of optional accessories. On the topmost supporting step, the innovative Black grids slide, creating a large and practical surface to rinse food and crockery. The second step is meant to support and allow the sliding of a complete combination of accessories, which make some operations practical and safe: rinse, drain, slice, grate... everything can be done inside the sink. The third supporting step is on the bottom of the bowl. On this step one can rest the Black grids, making it possible to rinse foodstuffs without their coming in contact with the bottom of the sink, which may be dirty.

## Milanello Optional accessories / Accessori opzionali

The "rails" system makes it possible to use a combination of numerous accessories. Grids, chopping boards, utensils' ranging system, bowls and containers of different dimensions can be alternated in the workspace with a simple gesture, and can easily be stacked, in order to be on hand at all times.