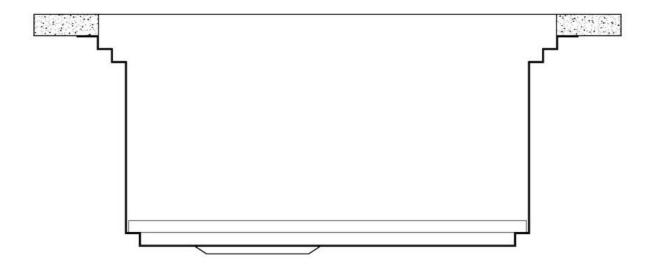

The Foster Milano sink has an ingenious design that makes it simple to use a large set of optional accessories. On the topmost supporting step, the innovative Black grids slide, creating a large and practical surface to rinse food and crockery. The second step is meant to support and allow the sliding of a complete combination of accessories, which make some operations practical and safe: rinse, drain, slice, grate... everything can be done inside the sink. The third supporting step is on the bottom of the bowl. On this step one can rest the Black grids, making it possible to rinse foodstuffs without their coming in contact with the bottom of the sink, which may be dirty.

## Milanello Level 3

Compatible accessories/Accessori compatibili: 8100 602