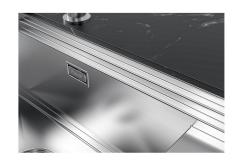

High thickness Imm thick steel. A significant thickness, which guarantees the maximum sturdiness and durability.

is guaranteed by the elegant beveling, which helps the water flow.

The draining of water is an important feature in a sink, and it's always taken good care of in Foster products. In the bent-welded sinks, which would have a flat bottom, the proper draining

Diamond-shape bottom

| Perimetral overflow | The overflow is always a security on the Foster sinks that prevents the overflow of water in case of oversights. The perimeter drain solution improves aesthetics thanks to its square and essential shape. |
|---------------------|-------------------------------------------------------------------------------------------------------------------------------------------------------------------------------------------------------------|
|                     |                                                                                                                                                                                                             |