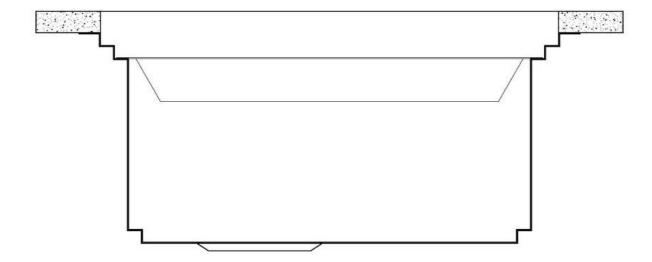

The Foster Milano sink has an ingenious design that makes it simple to use a large set of optional accessories. On the topmost supporting step, the innovative Black grids slide, creating a large and practical surface to rinse food and crockery. The second step is meant to support and allow the sliding of a complete combination of accessories, which make some operations practical and safe: rinse, drain, slice, grate... everything can be done inside the sink. The third supporting step is on the bottom of the bowl. On this step one can rest the Black grids, making it possible to rinse foodstuffs without their coming in contact with the bottom of the sink, which may be dirty.

## Milanello Level 2

Compatible accessories/Accessori compatibili:

8100 306 8156 000