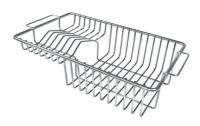

Stainless steel Plate rack 8100 306

Stainless steel plate rack only usable in combination with the accessories 8644 003
8100 154