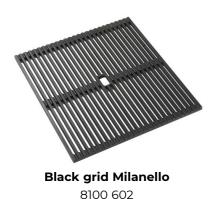

| Built-in hole                        | View technical data sheet                                                                                                                                                                                                                                                                                                                      |
|--------------------------------------|------------------------------------------------------------------------------------------------------------------------------------------------------------------------------------------------------------------------------------------------------------------------------------------------------------------------------------------------|
| Drainer                              | No                                                                                                                                                                                                                                                                                                                                             |
| Width                                | 79 cm                                                                                                                                                                                                                                                                                                                                          |
| Bowl dimension                       | 750 x 374 mm                                                                                                                                                                                                                                                                                                                                   |
| Number of bowls                      | 1 bowl                                                                                                                                                                                                                                                                                                                                         |
| Waste fitting                        | 3,5" Gun Metal drain                                                                                                                                                                                                                                                                                                                           |
| EQUIPMENT                            |                                                                                                                                                                                                                                                                                                                                                |
| 2 x Black grid Milanello 8100<br>602 |                                                                                                                                                                                                                                                                                                                                                |
| FEATURES                             |                                                                                                                                                                                                                                                                                                                                                |
| Gun Metal                            | The Gun Metal finish is obtained by treating steel with a physical process called PVD (Phisical Vacuum Deposition) which deposits particles of noble metals on the surface. The result is a unique and refined aesthetic effect, and an improvement of the mechanical properties of the steel which is more resistant to impact and scratches. |
| Basket 3,5" waste fitting            | The drain is equipped with a large 3.5" drain, with the practical basket cap that prevents the discharge of solid parts.                                                                                                                                                                                                                       |

## Milanello Level 3

Compatible accessories/Accessori compatibili: 8100 602