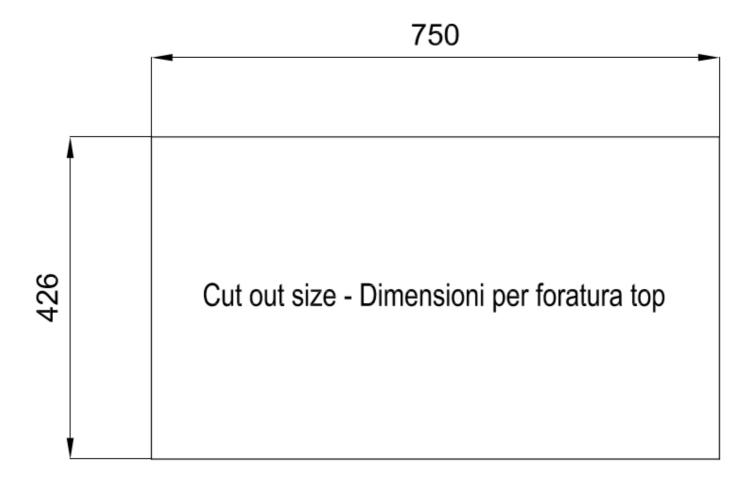

#### **DETAILS**

| Coloring               | Gun Metal                                                       |
|------------------------|-----------------------------------------------------------------|
| Edge/Installation Type | Undermount                                                      |
| Finish                 | PVD                                                             |
| Material               | AISI 304 stainless steel                                        |
| Texture                | Brushed in line                                                 |
| Base                   | 90 cm                                                           |
| Dimensions             | 790x466 mm                                                      |
| Standard fittings      | Fixing hooks, gasket, drain, overflow and siphon, boxed packing |
| Mixer holes            | No standard holes                                               |
|                        |                                                                 |

| Built-in hole                        | View technical data sheet                                                                                                                                                                                                                                                                                                                      |
|--------------------------------------|------------------------------------------------------------------------------------------------------------------------------------------------------------------------------------------------------------------------------------------------------------------------------------------------------------------------------------------------|
| Drainer                              | No                                                                                                                                                                                                                                                                                                                                             |
| Width                                | 79 cm                                                                                                                                                                                                                                                                                                                                          |
| Bowl dimension                       | 750 x 374 mm                                                                                                                                                                                                                                                                                                                                   |
| Number of bowls                      | 1 bowl                                                                                                                                                                                                                                                                                                                                         |
| Waste fitting                        | 3,5" Gun Metal drain                                                                                                                                                                                                                                                                                                                           |
| EQUIPMENT                            |                                                                                                                                                                                                                                                                                                                                                |
| 2 x Black grid Milanello 8100<br>602 |                                                                                                                                                                                                                                                                                                                                                |
| FEATURES                             |                                                                                                                                                                                                                                                                                                                                                |
| Gun Metal                            | The Gun Metal finish is obtained by treating steel with a physical process called PVD (Phisical Vacuum Deposition) which deposits particles of noble metals on the surface. The result is a unique and refined aesthetic effect, and an improvement of the mechanical properties of the steel which is more resistant to impact and scratches. |
| Basket 3,5" waste fitting            | The drain is equipped with a large 3.5" drain, with the practical basket cap that prevents the discharge of solid parts.                                                                                                                                                                                                                       |