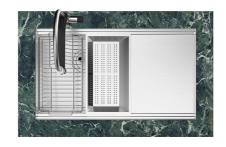

The Foster Milano sink has an ingenious design that makes it simple to use a large set of optional accessories. On the topmost supporting step, the innovative Black grids slide, creating a large and practical surface to rinse food and crockery. The second step is meant to support and allow the sliding of a complete combination of accessories, which make some operations practical and safe: rinse, drain, slice, grate... everything can be done inside the sink. The third supporting step is on the bottom of the bowl. On this step one can rest the Black grids, making it possible to rinse foodstuffs without their coming in contact with the bottom of the sink, which may be dirty.

### Milanello Level 1

Compatible accessories/Accessori compatibili:

### **EQUIPMENT**

**OPTIONAL ACCESSORIES** 

HPDE Chopping board 8657 001

HPDE Twin chopping board 8644 101

**Stainless steel perforated tray** 8156 000

Stainless steel plate rack 8100 303 \* only in combination with the accessory 8644 101