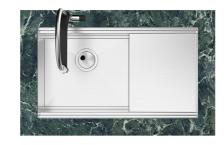

# Sink Milanello Gun Metal Workstation

Kitchen Sinks Code: 1034 856

#### **DETAILS**

| Coloring               | Gun Metal                                                       |
|------------------------|-----------------------------------------------------------------|
| Edge/Installation Type | Undermount                                                      |
| Finish                 | PVD                                                             |
| Material               | AISI 304 stainless steel                                        |
| Texture                | Brushed in line                                                 |
| Base                   | 90 cm                                                           |
| Dimensions             | 790x466 mm                                                      |
| Standard fittings      | Fixing hooks, gasket, drain, overflow and siphon, boxed packing |
| Mixer holes            | No standard holes                                               |
|                        |                                                                 |

| Built-in hole                        | View technical data sheet                                                                                                                                                                                                                                                                                                                      |
|--------------------------------------|------------------------------------------------------------------------------------------------------------------------------------------------------------------------------------------------------------------------------------------------------------------------------------------------------------------------------------------------|
| Drainer                              | No                                                                                                                                                                                                                                                                                                                                             |
| Width                                | 79 cm                                                                                                                                                                                                                                                                                                                                          |
| Bowl dimension                       | 750 x 374 mm                                                                                                                                                                                                                                                                                                                                   |
| Number of bowls                      | 1 bowl                                                                                                                                                                                                                                                                                                                                         |
| Waste fitting                        | 3,5" Gun Metal drain                                                                                                                                                                                                                                                                                                                           |
| EQUIPMENT                            |                                                                                                                                                                                                                                                                                                                                                |
| 2 x Black grid Milanello 8100<br>602 |                                                                                                                                                                                                                                                                                                                                                |
| FEATURES                             |                                                                                                                                                                                                                                                                                                                                                |
| Gun Metal                            | The Gun Metal finish is obtained by treating steel with a physical process called PVD (Phisical Vacuum Deposition) which deposits particles of noble metals on the surface. The result is a unique and refined aesthetic effect, and an improvement of the mechanical properties of the steel which is more resistant to impact and scratches. |
| Basket 3,5" waste fitting            | The drain is equipped with a large 3.5" drain, with the practical basket cap that prevents the discharge of solid parts.                                                                                                                                                                                                                       |