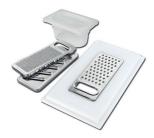

## Foster ==

Glass chopping board 8631 300

Graters kit with ring-holder and food collection tray

8159 101
\* only in combination with the accessory
8644 101

Stainless steel perforated tray

8151 000 \* only in combination with the accessory 8644 101