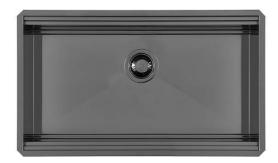

# Sink Milanello Gun Metal Workstation

Kitchen Sinks Code: 1034 856

#### **DETAILS**

| Coloring               | Gun Metal                                                       |
|------------------------|-----------------------------------------------------------------|
| Edge/Installation Type | Undermount                                                      |
| Finish                 | PVD                                                             |
| Material               | AISI 304 stainless steel                                        |
| Texture                | Brushed in line                                                 |
| Base                   | 90 cm                                                           |
| Dimensions             | 790x466 mm                                                      |
| Standard fittings      | Fixing hooks, gasket, drain, overflow and siphon, boxed packing |
| Mixer holes            | No standard holes                                               |
|                        |                                                                 |