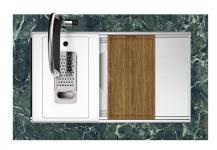

# Sink Milanello Gun Metal Workstation

Kitchen Sinks Code: 1034 856

#### **DETAILS**

| Coloring               | Gun Metal                                                       |
|------------------------|-----------------------------------------------------------------|
| Edge/Installation Type | Undermount                                                      |
| Finish                 | PVD                                                             |
| Material               | AISI 304 stainless steel                                        |
| Texture                | Brushed in line                                                 |
| Base                   | 90 cm                                                           |
| Dimensions             | 790x466 mm                                                      |
| Standard fittings      | Fixing hooks, gasket, drain, overflow and siphon, boxed packing |
| Mixer holes            | No standard holes                                               |
|                        |                                                                 |

| Built-in hole                        | View technical data sheet                                                                                                                                                                                                                                                                                                                      |
|--------------------------------------|------------------------------------------------------------------------------------------------------------------------------------------------------------------------------------------------------------------------------------------------------------------------------------------------------------------------------------------------|
| Drainer                              | No                                                                                                                                                                                                                                                                                                                                             |
| Width                                | 79 cm                                                                                                                                                                                                                                                                                                                                          |
| Bowl dimension                       | 750 x 374 mm                                                                                                                                                                                                                                                                                                                                   |
| Number of bowls                      | 1 bowl                                                                                                                                                                                                                                                                                                                                         |
| Waste fitting                        | 3,5" Gun Metal drain                                                                                                                                                                                                                                                                                                                           |
| EQUIPMENT                            |                                                                                                                                                                                                                                                                                                                                                |
| 2 x Black grid Milanello 8100<br>602 |                                                                                                                                                                                                                                                                                                                                                |
| FEATURES                             |                                                                                                                                                                                                                                                                                                                                                |
| Gun Metal                            | The Gun Metal finish is obtained by treating steel with a physical process called PVD (Phisical Vacuum Deposition) which deposits particles of noble metals on the surface. The result is a unique and refined aesthetic effect, and an improvement of the mechanical properties of the steel which is more resistant to impact and scratches. |
| Basket 3,5" waste fitting            | The drain is equipped with a large 3.5" drain, with the practical basket cap that prevents the discharge of solid parts.                                                                                                                                                                                                                       |

The Foster Milano sink has an ingenious design that makes it simple to use a large set of optional accessories. On the topmost supporting step, the innovative Black grids slide, creating a large and practical surface to rinse food and crockery. The second step is meant to support and allow the sliding of a complete combination of accessories, which make some operations practical and safe: rinse, drain, slice, grate... everything can be done inside the sink. The third supporting step is on the bottom of the bowl. On this step one can rest the Black grids, making it possible to rinse foodstuffs without their coming in contact with the bottom of the sink, which may be dirty.