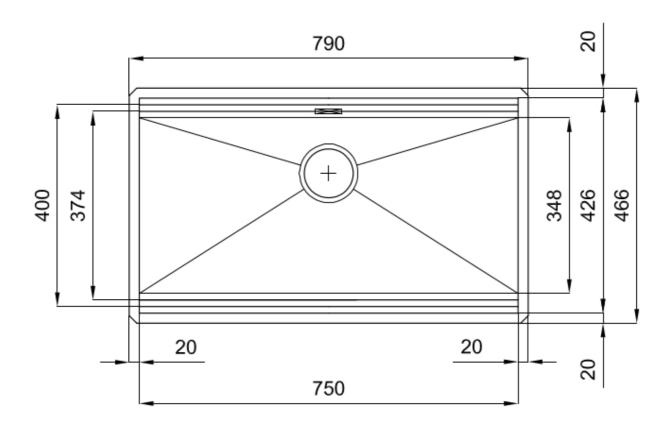

#### **DETAILS**

| Coloring               | Gun Metal                                                       |
|------------------------|-----------------------------------------------------------------|
| Edge/Installation Type | Undermount                                                      |
| Finish                 | PVD                                                             |
| Material               | AISI 304 stainless steel                                        |
| Texture                | Brushed in line                                                 |
| Base                   | 90 cm                                                           |
| Dimensions             | 790x466 mm                                                      |
| Standard fittings      | Fixing hooks, gasket, drain, overflow and siphon, boxed packing |
| Mixer holes            | No standard holes                                               |
|                        |                                                                 |

| Built-in hole                        | View technical data sheet                                                                                                                                                                                                                                                                                                                      |
|--------------------------------------|------------------------------------------------------------------------------------------------------------------------------------------------------------------------------------------------------------------------------------------------------------------------------------------------------------------------------------------------|
| Drainer                              | No                                                                                                                                                                                                                                                                                                                                             |
| Width                                | 79 cm                                                                                                                                                                                                                                                                                                                                          |
| Bowl dimension                       | 750 x 374 mm                                                                                                                                                                                                                                                                                                                                   |
| Number of bowls                      | 1 bowl                                                                                                                                                                                                                                                                                                                                         |
| Waste fitting                        | 3,5" Gun Metal drain                                                                                                                                                                                                                                                                                                                           |
| EQUIPMENT                            |                                                                                                                                                                                                                                                                                                                                                |
| 2 x Black grid Milanello 8100<br>602 |                                                                                                                                                                                                                                                                                                                                                |
| FEATURES                             |                                                                                                                                                                                                                                                                                                                                                |
| Gun Metal                            | The Gun Metal finish is obtained by treating steel with a physical process called PVD (Phisical Vacuum Deposition) which deposits particles of noble metals on the surface. The result is a unique and refined aesthetic effect, and an improvement of the mechanical properties of the steel which is more resistant to impact and scratches. |
| Basket 3,5" waste fitting            | The drain is equipped with a large 3.5" drain, with the practical basket cap that prevents the discharge of solid parts.                                                                                                                                                                                                                       |

#### **TECHNICAL DATA**