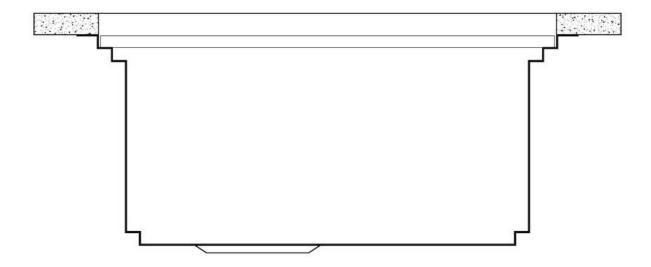

The Foster Milano sink has an ingenious design that makes it simple to use a large set of optional accessories. On the topmost supporting step, the innovative Black grids slide, creating a large and practical surface to rinse food and crockery. The second step is meant to support and allow the sliding of a complete combination of accessories, which make some operations practical and safe: rinse, drain, slice, grate... everything can be done inside the sink. The third supporting step is on the bottom of the bowl. On this step one can rest the Black grids, making it possible to rinse foodstuffs without their coming in contact with the bottom of the sink, which may be dirty.

### Milanello Level 1

Compatible accessories/Accessori compatibili: