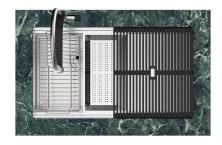

The Foster Milano sink has an ingenious design that makes it simple to use a large set of optional accessories. On the topmost supporting step, the innovative Black grids slide, creating a large and practical surface to rinse food and crockery. The second step is meant to support and allow the sliding of a complete combination of accessories, which make some operations practical and safe: rinse, drain, slice, grate... everything can be done inside the sink. The third supporting step is on the bottom of the bowl. On this step one can rest the Black grids, making it possible to rinse foodstuffs without their coming in contact with the bottom of the sink, which may be dirty.

## Milanello Optional accessories / Accessori opzionali

The "rails" system makes it possible to use a combination of numerous accessories. Grids, chopping boards, utensils' ranging system, bowls and containers of different dimensions can be alternated in the workspace with a simple gesture, and can easily be stacked, in order to be on hand at all times.

Il sistema di "corsie" rende possibile l'utilizzo combinato di innumerevoli accessori. Griglie, taglieri, portautensili, vaschette e contenitori di varie dimensioni si alternano nella zona di lavoro con un semplice gesto e possono essere impilati, sempre a portata di mano.