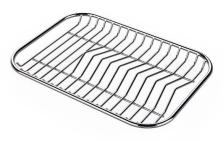

### **EQUIPMENT**

**OPTIONAL ACCESSORIES** 

HPDE Chopping board 8657 001

HPDE Twin chopping board 8644 101

**Stainless steel perforated tray** 8156 000

Stainless steel plate rack 8100 303 \* only in combination with the accessory 8644 101

Stainless steel Plate rack 8100 306

Stainless steel plate rack only usable in combination with the accessories 8644 003
8100 154