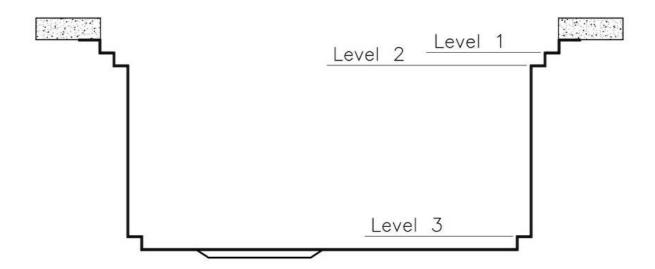

The Foster Milano sink has an ingenious design that makes it simple to use a large set of optional accessories. On the topmost supporting step, the innovative Black grids slide, creating a large and practical surface to rinse food and crockery. The second step is meant to support and allow the sliding of a complete combination of accessories, which make some operations practical and safe: rinse, drain, slice, grate... everything can be done inside the sink. The third supporting step is on the bottom of the bowl. On this step one can rest the Black grids, making it possible to rinse foodstuffs without their coming in contact with the bottom of the sink, which may be dirty.

### Milanello Level 1

Compatible accessories/Accessori compatibili:

## Milanello Level 2

Compatible accessories/Accessori compatibili:

8100 306 8156 000

## Milanello Level 3

Compatible accessories/Accessori compatibili: 8100 602