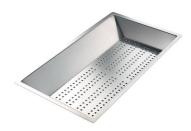

### **EQUIPMENT**

**OPTIONAL ACCESSORIES** 

HPDE Chopping board 8657 001

HPDE Twin chopping board 8644 101

**Stainless steel perforated tray** 8156 000

Stainless steel plate rack 8100 303 \* only in combination with the accessory 8644 101

## Foster ==

Glass chopping board 8631 300

Graters kit with ring-holder and food collection tray

8159 101
\* only in combination with the accessory
8644 101

Stainless steel perforated tray

8151 000 \* only in combination with the accessory 8644 101