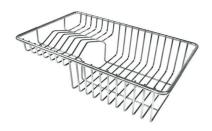

Stainless steel Plate rack 8100 306

Stainless steel plate rack only usable in combination with the accessories 8644 003
8100 154