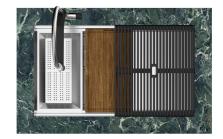

# Sink Milanello Gun Metal Workstation

Kitchen Sinks Code: 1034 856

#### **DETAILS**

| Coloring               | Gun Metal                                                       |
|------------------------|-----------------------------------------------------------------|
| Edge/Installation Type | Undermount                                                      |
| Finish                 | PVD                                                             |
| Material               | AISI 304 stainless steel                                        |
| Texture                | Brushed in line                                                 |
| Base                   | 90 cm                                                           |
| Dimensions             | 790x466 mm                                                      |
| Standard fittings      | Fixing hooks, gasket, drain, overflow and siphon, boxed packing |
| Mixer holes            | No standard holes                                               |
|                        |                                                                 |

| Built-in hole                        | View technical data sheet                                                                                                                                                                                                                                                                                                                      |
|--------------------------------------|------------------------------------------------------------------------------------------------------------------------------------------------------------------------------------------------------------------------------------------------------------------------------------------------------------------------------------------------|
| Drainer                              | No                                                                                                                                                                                                                                                                                                                                             |
| Width                                | 79 cm                                                                                                                                                                                                                                                                                                                                          |
| Bowl dimension                       | 750 x 374 mm                                                                                                                                                                                                                                                                                                                                   |
| Number of bowls                      | 1 bowl                                                                                                                                                                                                                                                                                                                                         |
| Waste fitting                        | 3,5" Gun Metal drain                                                                                                                                                                                                                                                                                                                           |
| EQUIPMENT                            |                                                                                                                                                                                                                                                                                                                                                |
| 2 x Black grid Milanello 8100<br>602 |                                                                                                                                                                                                                                                                                                                                                |
| FEATURES                             |                                                                                                                                                                                                                                                                                                                                                |
| Gun Metal                            | The Gun Metal finish is obtained by treating steel with a physical process called PVD (Phisical Vacuum Deposition) which deposits particles of noble metals on the surface. The result is a unique and refined aesthetic effect, and an improvement of the mechanical properties of the steel which is more resistant to impact and scratches. |
| Basket 3,5" waste fitting            | The drain is equipped with a large 3.5" drain, with the practical basket cap that prevents the discharge of solid parts.                                                                                                                                                                                                                       |

The Foster Milano sink has an ingenious design that makes it simple to use a large set of optional accessories. On the topmost supporting step, the innovative Black grids slide, creating a large and practical surface to rinse food and crockery. The second step is meant to support and allow the sliding of a complete combination of accessories, which make some operations practical and safe: rinse, drain, slice, grate... everything can be done inside the sink. The third supporting step is on the bottom of the bowl. On this step one can rest the Black grids, making it possible to rinse foodstuffs without their coming in contact with the bottom of the sink, which may be dirty.