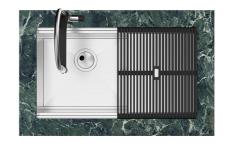

The Foster Milano sink has an ingenious design that makes it simple to use a large set of optional accessories. On the topmost supporting step, the innovative Black grids slide, creating a large and practical surface to rinse food and crockery. The second step is meant to support and allow the sliding of a complete combination of accessories, which make some operations practical and safe: rinse, drain, slice, grate... everything can be done inside the sink. The third supporting step is on the bottom of the bowl. On this step one can rest the Black grids, making it possible to rinse foodstuffs without their coming in contact with the bottom of the sink, which may be dirty.

## Milanello Level 2

Compatible accessories/Accessori compatibili:

8100 306 8156 000

## Milanello Level 3

Compatible accessories/Accessori compatibili: 8100 602