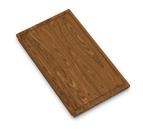

## Milanello Level 3

Compatible accessories/Accessori compatibili: 8100 602





# Foster ==

### **GALLERY**





















# Foster ==

### **EQUIPMENT**



**OPTIONAL ACCESSORIES** 



HPDE Chopping board 8657 001



HPDE Twin chopping board 8644 101



**Stainless steel perforated tray** 8156 000



Stainless steel plate rack 8100 303 \* only in combination with the accessory 8644 101



Stainless steel Plate rack 8100 306



Stainless steel plate rack only usable in combination with the accessories 8644 003
8100 154

## Foster ==



Glass chopping board 8631 300



Graters kit with ring-holder and food collection tray

8159 101
\* only in combination with the accessory
8644 101



Stainless steel perforated tray

8151 000 \* only in combination with the accessory 8644 101



Walnut-wood chopping board 8642 004

### **RECOMMENDED PAIRINGS**



Cooker hob Milanello Gun Metal 7681 006



Cooker hob Milanello Gun Metal 7680 006



Mixer Tap Milanello 8425 100



Mixer Tap Skin Gun Metal

8424 856