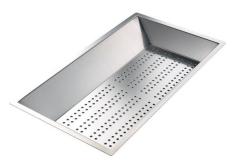

### **EQUIPMENT**

**OPTIONAL ACCESSORIES** 

HPDE Chopping board 8657 001

HPDE Twin chopping board 8644 101

**Stainless steel perforated tray** 8156 000

Stainless steel plate rack 8100 303 \* only in combination with the accessory 8644 101

## Foster ==

Glass chopping board 8631 300

Graters kit with ring-holder and food collection tray

8159 101
\* only in combination with the accessory
8644 101

Stainless steel perforated tray

8151 000 \* only in combination with the accessory 8644 101