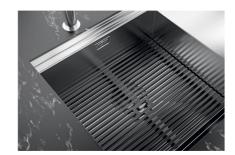

The Foster Milano sink has an ingenious design that makes it simple to use a large set of optional accessories. On the topmost supporting step, the innovative Black grids slide, creating a large and practical surface to rinse food and crockery. The second step is meant to support and allow the sliding of a complete combination of accessories, which make some operations practical and safe: rinse, drain, slice, grate... everything can be done inside the sink. The third supporting step is on the bottom of the bowl. On this step one can rest the Black grids, making it possible to rinse foodstuffs without their coming in contact with the bottom of the sink, which may be dirty.

## Milanello Optional accessories / Accessori opzionali

The "rails" system makes it possible to use a combination of numerous accessories. Grids, chopping boards, utensils' ranging system, bowls and containers of different dimensions can be alternated in the workspace with a simple gesture, and can easily be stacked, in order to be on hand at all times.

Il sistema di "corsie" rende possibile l'utilizzo combinato di innumerevoli accessori. Griglie, taglieri, portautensili, vaschette e contenitori di varie dimensioni si alternano nella zona di lavoro con un semplice gesto e possono essere impilati, sempre a portata di mano.